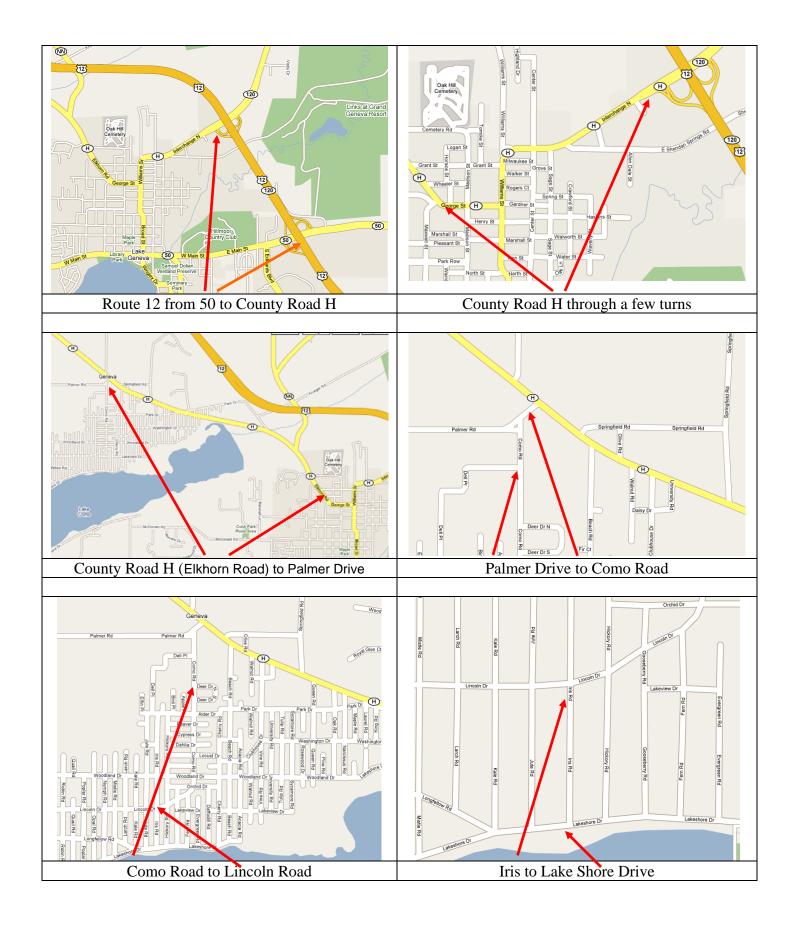

At the outskirts of town turn North on Highway 12

Take Highway 12 to Lake Geneva and exit at County Rd H (or Interchange North)

Head Southwest (left turn at exit) on County Rd H (Interchange N) to Williams Street.

Turn south (left) at William Street (follow County Rd H) to George Street

Turn west (right) on George Street and follow to the transition northwest which is Elkhorn Road

Follow Elkhorn Road past the northeast tip of Como Lake to Palmer Drive

Turn west (left) on Palmer Drive and immediately turn left again of Como Road

Follow Como Road south as it transitions to the east turning into Lincoln Drive

At Iris Road turn left and continue to Lakeshore Drive.

Hondo's at W 3860 Lake Shore Drive is near this intersection.