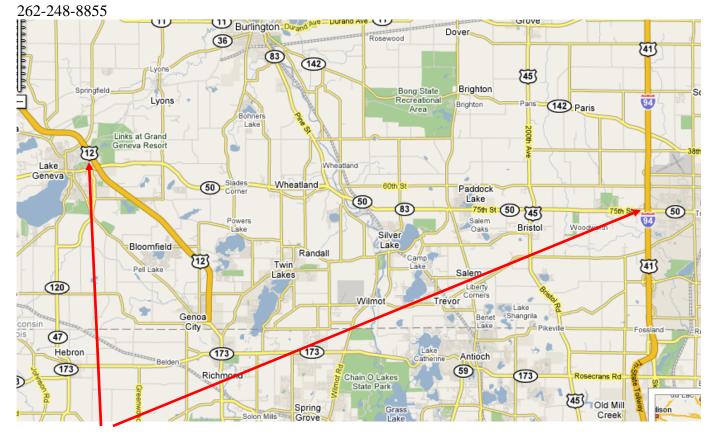

In the Drink Bar and Grill W 3860 Lake Shore Drive Lake Geneva, WI

Highway 50 from I-94 to Hwy 12

Take 94 North of the Wisconsin Border and exit on Wisconsin Highway 50

Take Highway 50 west (left turn at exit) to Lake Geneva

At the outskirts of town turn North on Highway 12

Take Highway 12 to Lake Geneva and exit at County Rd H (or Interchange North)

Head Southwest (left turn at exit) on County Rd H (Interchange N) to Williams Street.